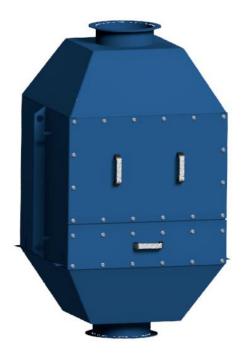

### The Safety Filter is designed as an absolute filter used for air filtration in ventilation ducts systems.

Safety Filter cleans the air of pollutants in continuous operation.

The housing of the Filter is made of a welded steel structure painted in blue paint RAL 5009.

The Safety Filter is equipped with H13 class filter cartridges acc. EN 1822 which are mounted in frames and tightly closed by doors screwed with screws. The flanges are standardized FL flanges.

| ltem<br>Number | Item Name                             | Filtration<br>area<br>[m2]* | Airflow<br>Rate<br>[m3/h]* | Initial<br>PD<br>[Pa]* | Final PD<br>[Pa]* | Filter<br>classification | Max<br>Operating<br>Temp.<br>[°C]* | Inlet/Outlet<br>Size [mm] |
|----------------|---------------------------------------|-----------------------------|----------------------------|------------------------|-------------------|--------------------------|------------------------------------|---------------------------|
| 7943077        | Safety Filter FL180                   | 22                          | 2700                       | 275                    | 650               | H13                      | 80                                 | 180                       |
| 7943078        | Safety Filter FL200                   | 22                          | 2700                       | 275                    | 650               | H13                      | 80                                 | 200                       |
| 5512640        | Safety Filter FL250                   | 22                          | 2700                       | 275                    | 650               | H13                      | 80                                 | 250                       |
| 5512688        | Safety Filter Double<br>Version FL250 | 44                          | 5400                       | 275                    | 650               | H13                      | 80                                 | 250                       |
| 7943079        | Safety Filter Double<br>Version FL315 | 44                          | 5400                       | 275                    | 650               | H13                      | 80                                 | 315                       |
| 7943080        | Safety Filter Double<br>Version FL355 | 44                          | 5400                       | 275                    | 650               | H13                      | 80                                 | 355                       |