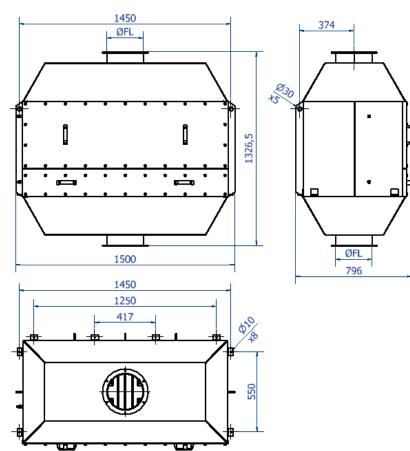

| 650               | H13                      | 80                                 | 250                       |
| 7943079        | Safety Filter Double<br>Version FL315 | 44                          | 5400                       | 275                    | 650               | H13                      | 80                                 | 315                       |
| 7943080        | Safety Filter Double<br>Version FL355 | 44                          | 5400                       | 275                    | 650               | H13                      | 80                                 | 355                       |

#### Specification

\*Operation conditions depend on filtration cassette and may be slightly change.



## Nederman

#### **Dimensions:**



**Dimensions: Double Version**