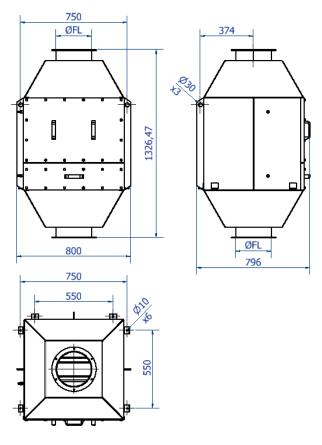

| 275                    | 650               | H13                      | 80                                 | 250                       |
| 7943079        | Safety Filter Double<br>Version FL315 | 44                          | 5400                       | 275                    | 650               | H13                      | 80                                 | 315                       |
| 7943080        | Safety Filter Double<br>Version FL355 | 44                          | 5400                       | 275                    | 650               | H13                      | 80                                 | 355                       |

#### Specification

\*Operation conditions depend on filtration cassette and may be slightly change.



## Nederman

#### **Dimensions:**



**Dimensions: Double Version**